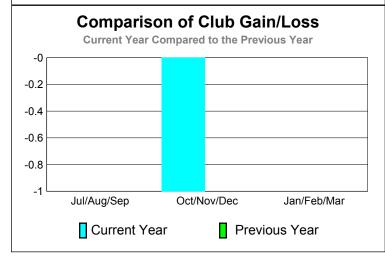

# **Comparison of Club Gain/Loss**

# 2010-2011 GMT Reports for District (or Undistricted) District A 4 QUEBEC

| Month       | New<br>Club<br>Goal |   | Actual<br>Dropped<br><u>Clubs</u> | Gain/<br>Loss of<br><u>Clubs</u> | Gain/<br>Loss of<br><u>Clubs</u> |
|-------------|---------------------|---|-----------------------------------|----------------------------------|----------------------------------|
| Jul/Aug/Sep | 0                   | 0 | 0                                 | 0                                | 0                                |
| Oct/Nov/Dec | 0                   | 0 | 0                                 | 0                                | 0                                |
| Jan/Feb/Mar | 0                   | 0 | 0                                 | 0                                | 0                                |
| Totals      | 0                   | 0 | 0                                 | 0                                | 0                                |

|             | <u>Club</u> Results<br>2010-2011 |                               |                                   |                                  | <u>Clubs</u><br>2009-2010        |
|-------------|----------------------------------|-------------------------------|-----------------------------------|----------------------------------|----------------------------------|
| Month       | New<br>Club<br><u>Goal</u>       | Actual<br>New<br><u>Clubs</u> | Actual<br>Dropped<br><u>Clubs</u> | Gain/<br>Loss of<br><u>Clubs</u> | Gain/<br>Loss of<br><u>Clubs</u> |
| Jul/Aug/Sep | 0                                | 0                             | 0                                 | 0                                | 0                                |
| Oct/Nov/Dec | 1                                | 0                             | -1                                | -1                               | 0                                |
| Jan/Feb/Mar | 0                                | 0                             | 0                                 | 0                                | 0                                |