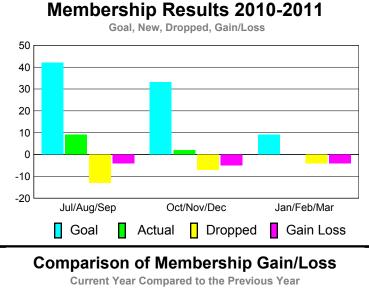

# YTD Status Quo Clubs 2010-2011

Status Quo Clubs Compared to Status Quo Members

6
4
2
0
-2
-4
-6

Jul/Aug/Sep Oct/Nov/Dec Jan/Feb/Mar

Status Quo Clubs Total Status Quo Members

| <u> MEMBERSHIP</u> |             |             |                   |             |             |  |  |  |
|--------------------|-------------|-------------|-------------------|-------------|-------------|--|--|--|
|                    | <u> </u>    | Member      | <u>Membership</u> |             |             |  |  |  |
|                    |             | 201         | 2009-2010         |             |             |  |  |  |
|                    |             |             |                   |             |             |  |  |  |
|                    | Net         | Actual      | Actual            | Gain/       | Gain/       |  |  |  |
| 7.5                | Memb        | New         | Dropped           | Loss of     | Loss of     |  |  |  |
| Month              | <u>Goal</u> | <u>Memb</u> | <u>Memb</u>       | <u>Memb</u> | <u>Memb</u> |  |  |  |
| Jul/Aug/Sep        | 42          | 13          | -36               | -23         | -17         |  |  |  |
| Oct/Nov/Dec        | 50          | 55          | -84               | -29         | 23          |  |  |  |
| Jan/Feb/Mar        | 22          | 42          | -33               | 9           | 17          |  |  |  |
| Totals             | 114         | 110         | -153              | -43         | 23          |  |  |  |
|                    |             |             |                   |             |             |  |  |  |

### <u>Membership</u> 2009-2010 Actual Gain/ Net **Actual** Gain/ Memb New Dropped Loss of Loss of Month **Memb** Goal Memb Memb Memb Jul/Aug/Sep 42 9 14 -13 -4 Oct/Nov/Dec 2 -5 33 -7 1 Jan/Feb/Mar 0 -4 -4 1 Totals -24 <u>11</u> <del>-13</del> <u>16</u>