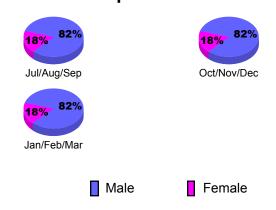

# **Gender Comparison 2010-2011**

Oct/Nov/Dec

Jan/Feb/Mar

Previous Year

# Gender Comparison 2010-2011