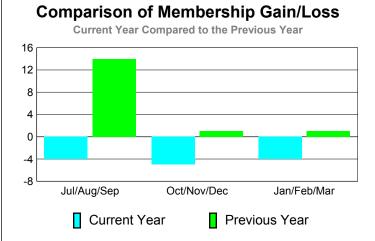

# YTD Status Quo Clubs 2010-2011

Status Quo Clubs Compared to Status Quo Members

6
4
2
0
-2
-4
-6

Jul/Aug/Sep Oct/Nov/Dec Jan/Feb/Mar

Status Quo Clubs Total Status Quo Members

| <u> MEMBERSHIP</u> |             |             |                   |             |             |  |  |  |
|--------------------|-------------|-------------|-------------------|-------------|-------------|--|--|--|
|                    | <u> </u>    | Member      | <u>Membership</u> |             |             |  |  |  |
|                    |             | 201         | 2009-2010         |             |             |  |  |  |
|                    |             |             |                   |             |             |  |  |  |
|                    | Net         | Actual      | Actual            | Gain/       | Gain/       |  |  |  |
| 7.5                | Memb        | New         | Dropped           | Loss of     | Loss of     |  |  |  |
| Month              | <u>Goal</u> | <u>Memb</u> | <u>Memb</u>       | <u>Memb</u> | <u>Memb</u> |  |  |  |
| Jul/Aug/Sep        | 42          | 13          | -36               | -23         | -17         |  |  |  |
| Oct/Nov/Dec        | 50          | 55          | -84               | -29         | 23          |  |  |  |
| Jan/Feb/Mar        | 22          | 42          | -33               | 9           | 17          |  |  |  |
| Totals             | 114         | 110         | -153              | -43         | 23          |  |  |  |
|                    |             |             |                   |             |             |  |  |  |

# **Gender Comparison 2010-2011**

Oct/Nov/Dec

Jan/Feb/Mar

Previous Year

# YTD Status Quo Clubs 2010-2011