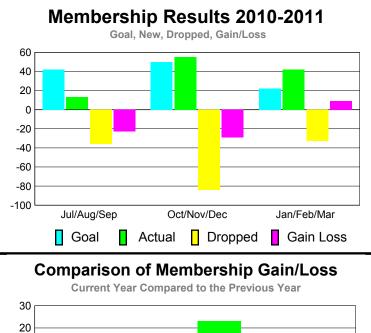

# YTD Status Quo Clubs 2010-2011

Status Quo Clubs Compared to Status Quo Members

6
4
2
0
-2
-4
-6

Jul/Aug/Sep Oct/Nov/Dec Jan/Feb/Mar

Status Quo Clubs Total Status Quo Members

| <u> MEMBERSHIP</u> |             |             |                   |             |             |  |  |  |
|--------------------|-------------|-------------|-------------------|-------------|-------------|--|--|--|
|                    | <u> </u>    | Member      | <u>Membership</u> |             |             |  |  |  |
|                    |             | 201         | 2009-2010         |             |             |  |  |  |
|                    |             |             |                   |             |             |  |  |  |
|                    | Net         | Actual      | Actual            | Gain/       | Gain/       |  |  |  |
| 7.5                | Memb        | New         | Dropped           | Loss of     | Loss of     |  |  |  |
| Month              | <u>Goal</u> | <u>Memb</u> | <u>Memb</u>       | <u>Memb</u> | <u>Memb</u> |  |  |  |
| Jul/Aug/Sep        | 42          | 13          | -36               | -23         | -17         |  |  |  |
| Oct/Nov/Dec        | 50          | 55          | -84               | -29         | 23          |  |  |  |
| Jan/Feb/Mar        | 22          | 42          | -33               | 9           | 17          |  |  |  |
| Totals             | 114         | 110         | -153              | -43         | 23          |  |  |  |
|                    |             |             |                   |             |             |  |  |  |

### <u>Membership</u> 2009-2010 Actual Gain/ Net **Actual** Gain/ Memb New Dropped Loss of Loss of Month **Memb** Goal Memb Memb Memb Jul/Aug/Sep 42 9 14 -13 -4 Oct/Nov/Dec 2 -5 33 -7 1 Jan/Feb/Mar 0 -4 -4 1 Totals -24 <u>11</u> <del>-13</del> <u>16</u>