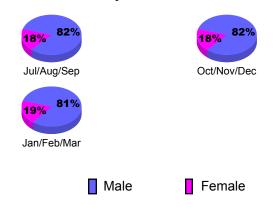

# **Gender Comparison 2010-2011**

Oct/Nov/Dec

Jan/Feb/Mar

Previous Year

# Gender Comparison 2010-2011